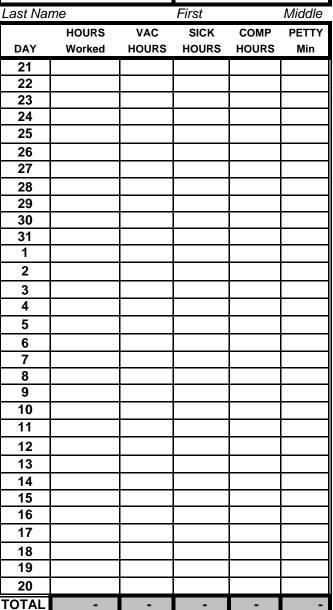

## **EMPLOYEE TIME RECORD**

**Employee Number** 

| Payroll Date | Employment Date |
|--------------|-----------------|

## **ACCUMULATION OF LEAVE PER MONTH:**

A - ADMIN

C = COMP(A)

**37.5 HOUR WEEK** 

(7 Hrs, 30 Mins)

H = HOLIDAY

O = OVERTIME **VACATION** 

P = PETTY S = SICK